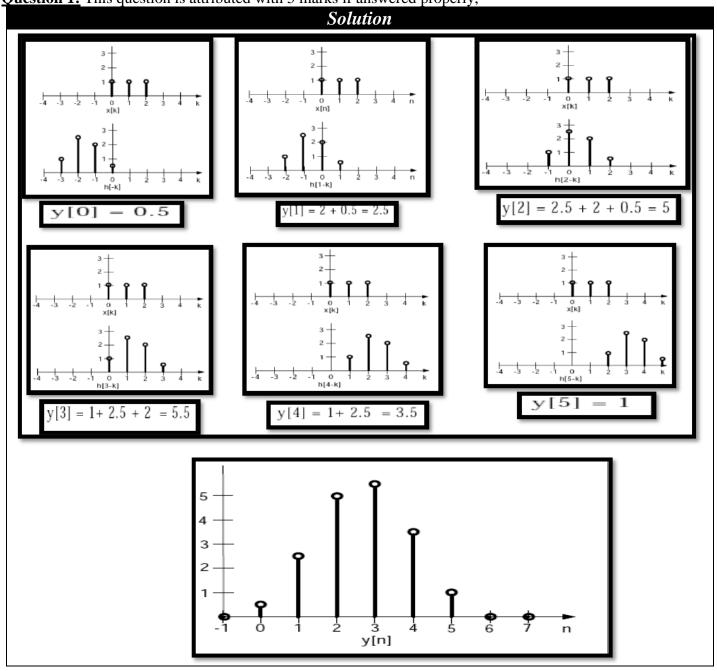

## **Marking Assignments**

**Question 1:** This question is attributed with 5 marks if answered properly,